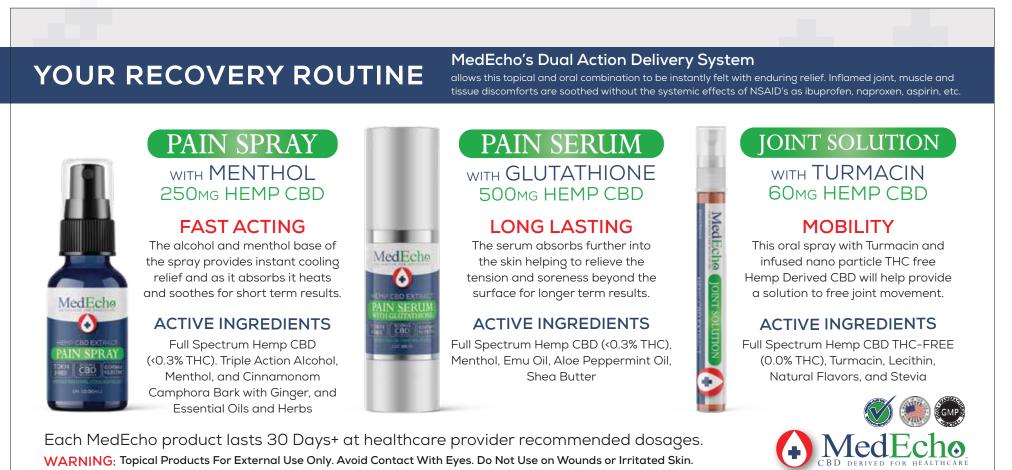

## **CLEAN SCREEN**

Joint Support Solution ingredients of Turmacin, Lecithin, Natural Flavors and Stevia infused with nano-particle 0.0% THC Free hemp CBD provides peace of mind. Premium topicals contain full spectrum hemp derived CBD with <0.3%THC for maximum strength, while application reassures no first pass liver processing.

### **INSIDE RIGHT**

Each MedEcho product lasts 30 Days+ at healthcare provider recommended dosages. WARNING: Topical Products For External Use Only. Avoid Contact With Eyes. Do Not Use on Wounds or Irritated Skin.